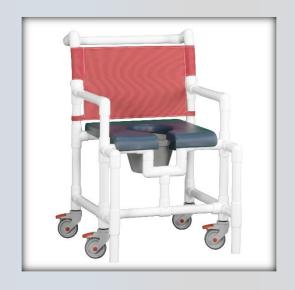

## **Oversize Shower Chair Commode**

| Technical Data    |                |  |
|-------------------|----------------|--|
| Height:           | 40.5"          |  |
| Width:            | 28.25"         |  |
| Depth:            | 31.5"          |  |
| Weight:           | 43 lbs         |  |
| Seat Height:      | 23"            |  |
| Clearance:        | 19.5"          |  |
| Between the arms: | 24"            |  |
| Weight Capacity:  | 450 lbs        |  |
| Ship Weight       | 47 lbs         |  |
| Shipping Method   | Parcel (KD)    |  |
| Shipping Method   | Common Carrier |  |

| Ordering Options                 |
|----------------------------------|
| SCC750 OS N (seat in navy only)  |
| Specify backrest color selection |

- Deluxe open front seat and U-shaped opening for easy bathing care
- Extended push bar for safe mobility
- Designed for larger patients
- 5" Never Rust, all locking casters
- Comfortable mesh backrest available in 9 colors
- Anti-tip design
- Removeable pail with lid