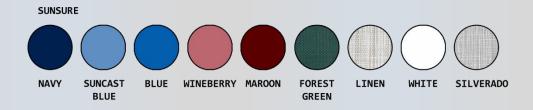

| Ordering Options                 |
|----------------------------------|
| SCC750 OS N (seat in navy only)  |
| Specify backrest color selection |

- Deluxe open front seat and U-shaped opening for easy bathing care
- Extended push bar for safe mobility
- Designed for larger patients
- 5" Never Rust, all locking casters
- Comfortable mesh backrest available in 9 colors
- Anti-tip design
- Removeable pail with lid